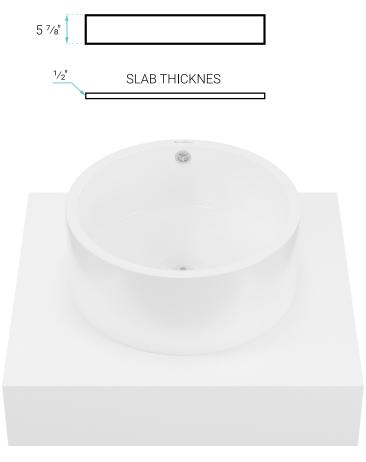

## 16 % 16 $\bigcirc$ FEATURES: Sleek, seamless design 5 <sup>1</sup>/8" 3 1/8" Ø2 <sup>3</sup>/4" • Glazed ceramic • Standard 1 <sup>3</sup>/<sub>4</sub>" drain hole Ø1 3/4 $15 \frac{1}{2}$ Chrome-finish overflow • 23 3/4" Floating shelf 6 5/16" **INSTALLATION:** Wall-Mount 23 3/4" **COLORS & FINISHES:** □ Glossy White: SM-WS600 White Marble: SM-WSM600 **INCLUDED PARTS:** 21 13/16" Vessel Sink: SM-VS252 • Floating Shelf: SM-WS600-SH **SPECIFICATIONS:** N.W: 46.65 lb. L: 21 <sup>13</sup>/<sub>16</sub>" x W: 23 <sup>3</sup>/<sub>4</sub>" x H: 12 <sup>3</sup>/<sub>16</sub>" Inner Sink: L: 15 1/2" x W: 15 1/2" x H: 5 1/8" 5 7/8" Basin Depth: 5 1/8" 1/2''SLAB THICKNES **REQUIRED PARTS:** Sink Drain\*